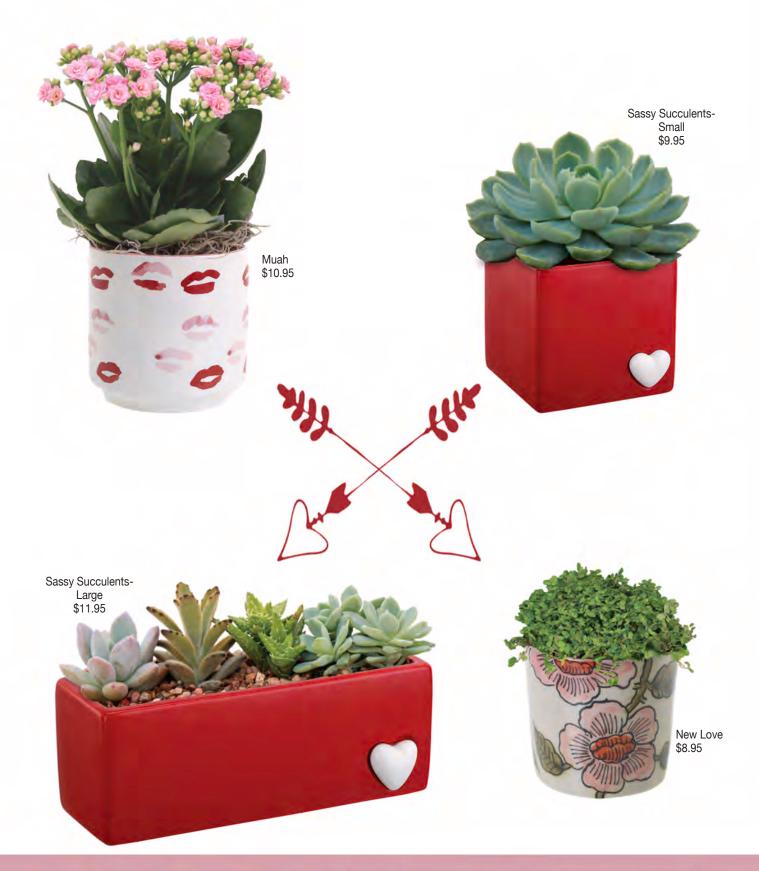

## MODERNnaturals

| Muah                   |
|------------------------|
| New Love               |
| Sassy Succulents-Small |
| Sassy Succulents-Large |

| Price   | Qty<br>(each) |
|---------|---------------|
| \$10.95 |               |
| \$8.95  |               |
| \$9.95  |               |
| \$11.95 |               |