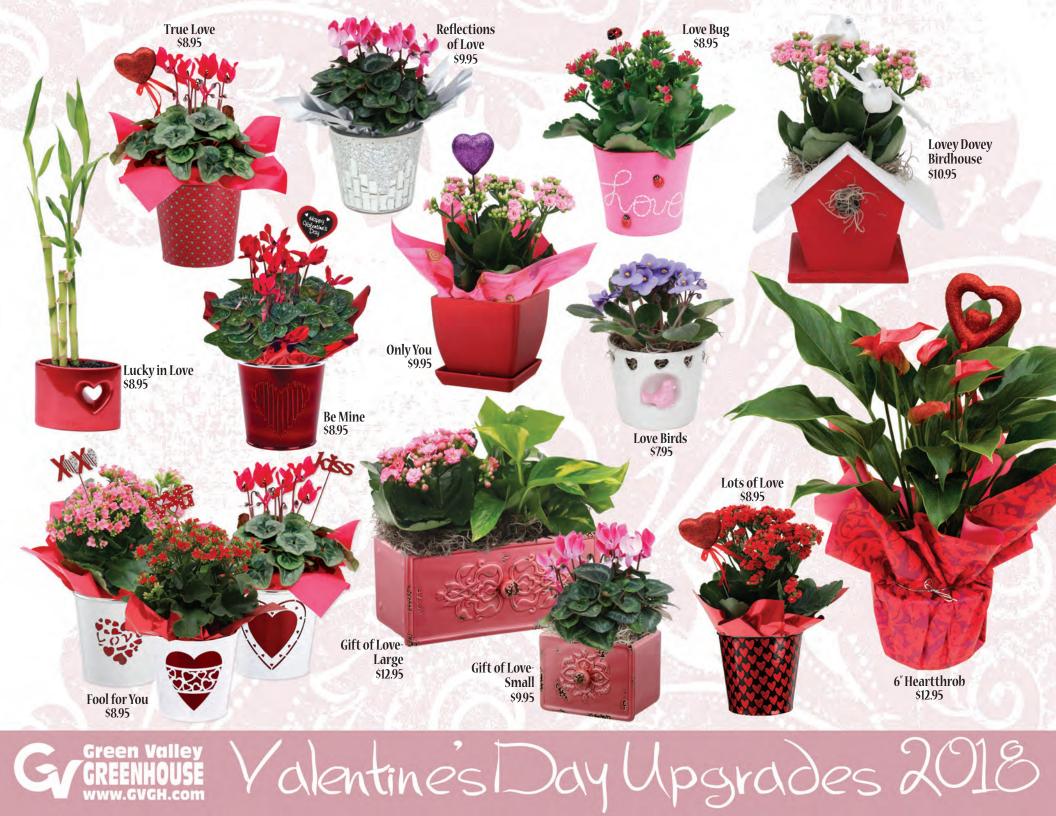

## Valentine's Deco

| Price   | <b>Qty</b><br>(each) |
|---------|----------------------|
| \$8.95  |                      |
| \$8.95  |                      |
| \$12.95 |                      |
| \$9.95  |                      |
| \$12.95 |                      |
| \$8.95  |                      |
| \$7.95  |                      |
| \$8.95  |                      |
| \$10.95 |                      |
| \$8.95  |                      |
| \$9.95  |                      |
| \$9.95  |                      |
| \$8.95  |                      |