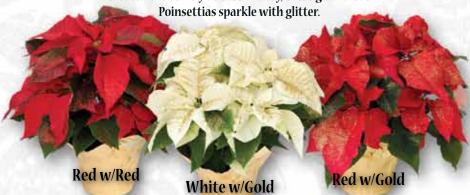

### 4.5" Stardust Poinsettias

12/case – order in full case amts only

|                 | (each) | of cases |
|-----------------|--------|----------|
| Burgundy w/Gold |        |          |
| Red w/Gold      |        |          |
| Red w/Red       |        |          |
| White w/Gold    |        |          |

#### 6.5" Stardust Poinsettias

6/case — order in full case amts only

|                 | (each) | of case: |
|-----------------|--------|----------|
| Burgundy w/Gold |        |          |
| Red w/Gold      |        |          |
| Red w/Red       |        |          |
| White w/Gold    |        |          |
|                 |        | · ·      |

### 8.5" Stardust Poinsettias

3/case – order in full case amts only

|              | Price<br>(each) | Numbe<br>of case |
|--------------|-----------------|------------------|
| Red w/Gold   |                 |                  |
| Red w/Red    |                 |                  |
| White w/Gold |                 |                  |