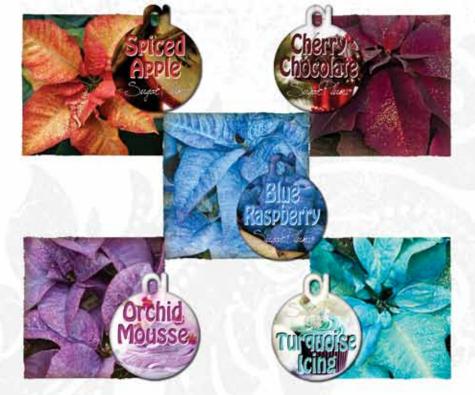

#### 6.5" SugarPlums® Poinsettias

6/CASE – order in full case amts only

|                  | Price<br>(each) | of cases |
|------------------|-----------------|----------|
| Blue Raspberry   |                 |          |
| Cherry Chocolate |                 |          |
| Orchid Mousse    |                 |          |
| Spiced Apple*    |                 |          |
| Turquoise Icing  |                 |          |

\*Spiced Apple will be available November 9<sup>th</sup>-November 22<sup>nd</sup>. All other SugarPlum colors will be available November 17<sup>th</sup>-December 8<sup>th</sup>.