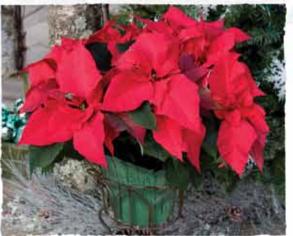

### 8.5" Fireside Poinsettias (2 plant)

3/case – one color per case

|             | Price<br>(each) | of cases |
|-------------|-----------------|----------|
| Red         |                 |          |
| Pink        |                 |          |
| White       |                 |          |
| Jingle Bell |                 |          |
| Marble      |                 |          |

### 10" Fireside Poinsettias (3 plant)

2/case – one color per case

|       | (each) | of cases |
|-------|--------|----------|
| Red   |        |          |
| White |        |          |
|       |        |          |