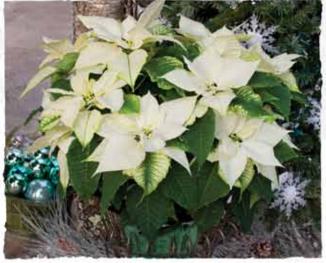

### 8.5" Fireside Poinsettias (2 plant)

3/case – one color per case

|             | Price<br>(each) | of cases |
|-------------|-----------------|----------|
| Red         |                 |          |
| Pink        |                 |          |
| White       |                 |          |
| Jingle Bell |                 |          |
| Marble      |                 |          |

### 10" Fireside Poinsettias (3 plant)

2/case – one color per case

|       | (each) | of cases |
|-------|--------|----------|
| Red   |        |          |
| White |        |          |
|       |        |          |